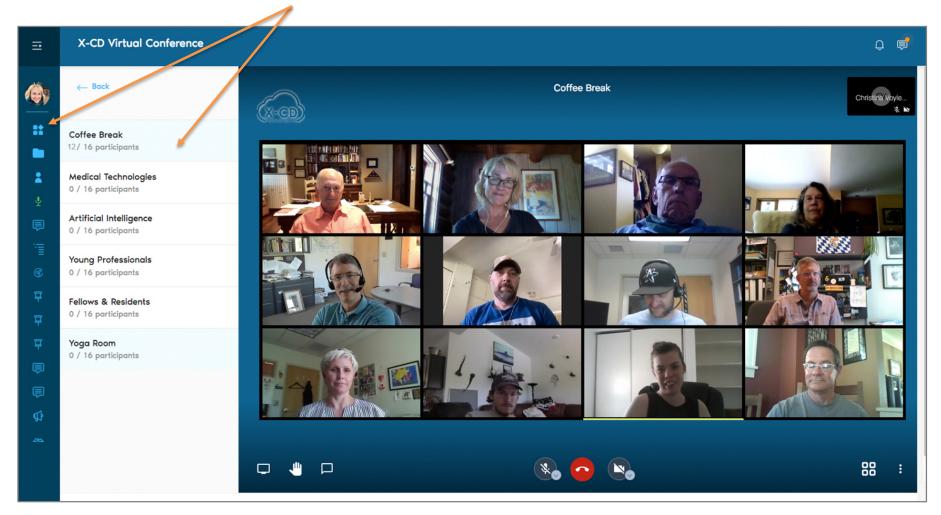

## **Sponsored SOCIAL LOUNGE:**

Sponsors have the opportunity to host a Social Lounge, where participants join by clicking "Join Room" and network via the embedded zoom video meeting platform. Attendees can see if a room is full before entering, or plan to meet each other in specific social lounges at a set time.

## **Sponsored SOCIAL LOUNGE:**

Once inside the Social Lounge, participants interact via the embedded Zoom meeting platform, where they can privately chat with others in the room. They can view other lounges in the left navigation and jump from one lounge to another, interacting with multiple attendees, or plan to "meet" in a specific lounge at a set time. Attendees can also easily navigate back to the main Lobby or other pages via the main navigation.