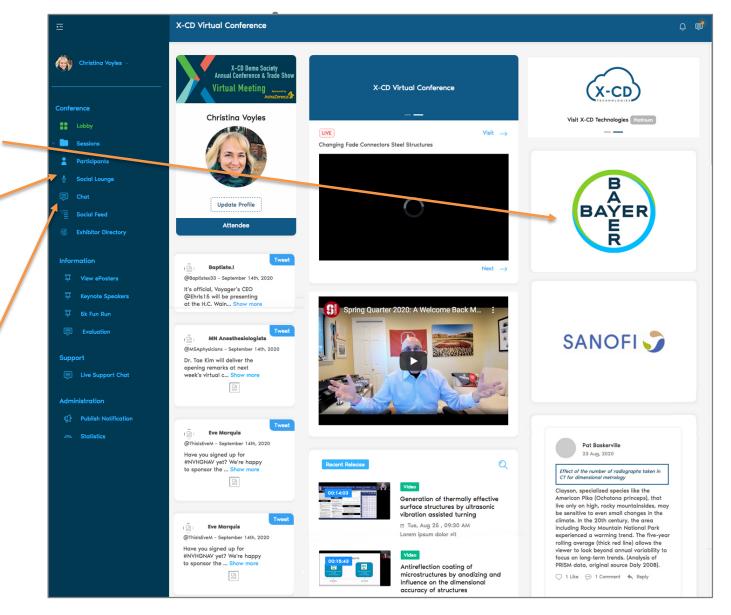

## **Sponsorship Engagement Opportunities** Economic Outlook Seminar online

- Upon entry to the main lobby area, sponsor logos will be prominently displayed on a timed rotation
- Sponsors have the opportunity to host a dedicated "Social Lounge" where a 15 second message or ad plays upon entry to your lounge.
- Sponsors can engage and network with attendees via the chat function which is open and visible to all participants.

## Sponsorship Engagement via TEXT CHAT:

Sponsors will have the opportunity to network directly with presenters and attendees via the text chat area. Theses chat's are not private but open and available for all attendees to view and join. With these online tools and continued exposure during the seminar, sponsors will have the ability to be seen by and engage with more attendees than traditional in-person seminars.